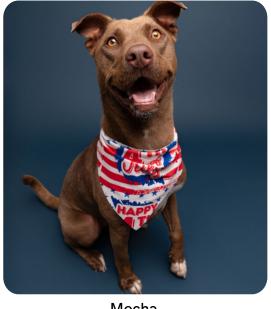

## **News From The Front Desk**

Mocha

Affectionate, Children over 12, Fenced yard, Free spirit, Energetic/busy bee, Outgoing

## Meet Mocha

Gender: Female

Breed: Mixed Breed (Medium) / Terrier, P (Transfer In)

Size: 47.6 lbs

**DOB:** December 3, 2022

Ready: Ready

HW: Negative

Hellllooooo! I am Mocha! How are ya? It is so nice to meet you! My pals say you are looking for a 48 lb, 1 1/2 year old brown dog.. hmmm well you must be looking for me then huh!? Well, isn't that amazing! I guess that means we're going to be best friends FOREVER!

Before we start this meeting, I do want to mention a few things. My human friends at PP say I am a 'Free Spirit' and that I beat to the rhythm of my own drum. This causes me to be better suited for a family who doesn't have small children, because sometimes I forget that I am not the size of a new born puppy. I like to play and sometimes I forget how to play carefully. I don't mean to. I just get so excited! I would also love to have a fenced in yard! I love to go on walks but I also love to run and play! Now that I've told you all of that, I feel much better! Come on, LETS GO!